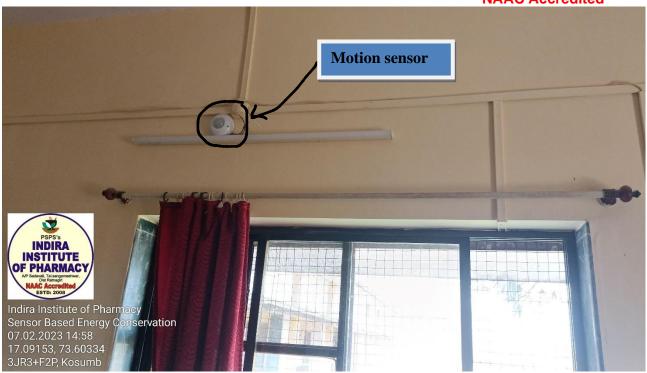

### Installation of energy efficient tube lights, BLDC fans and motion sensors

A/P. Sadavali (Devrukh) Tal: Sangameshwar, Dist: Ratnagiri-415804 (Maharashtra) Phone: 02354-241799

A/P. Sadavali (Devrukh) Tal: Sangameshwar, Dist: Ratnagiri-415804 (Maharashtra)

Phone: 02354-241799 Fax: 02354-241499 E-Mail: info@iip.ind.in Web: www.iip.ind.in NAAC Accredited

LED tube light Bill