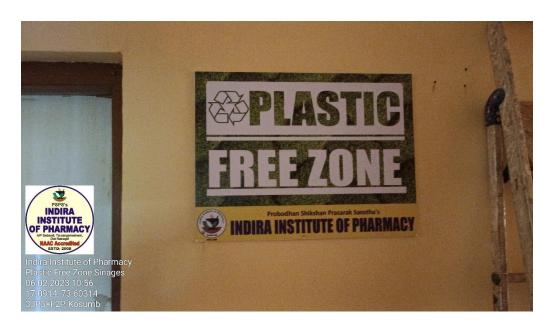

### **DVV Query**

HEI to provide supporting documents for clean and green campus initiatives and beyond the campus environmental promotion activities The HEI to provide Geo-tagged photographs in support of its claim of Landscaping campus with trees and plants implementation initiative. HEI may provide any other supporting document. The HEI To Provide the budget extract of audited statement specifically towards expenditure on green initiatives and waste management duly certified by chartered accountant and/or Finance Officer. Supporting attested photographs/ invoice (attested) to be provided. HEI to provide photographs of notices and placard (notice installed in a public place, like a small card, sign, or plaque. It can be attached to or hung from a vehicle or building to indicate information) on the campus or a circular by the HEI banning use if single use plastic.

### **DVV Response**

Please find below supporting documents for clean and green campus initiatives and beyond campus environmental promotion activities. Also, geotagged photos of landscaping campus with trees and plants attached. Audit report extract attached to support the claim of expenditure incurred for green initiative. Photos of bills of procurement of medicinal plants and medicinal plant garden attached. Photos of placards related to ban of single use plastic are attached.

### **Index**

| Sr.<br>No. | Particulars                                             | Page No. |
|------------|---------------------------------------------------------|----------|
| 1.         | Clean and green initiatives on campus and beyond campus | 12-14    |
| 2.         | Landscaping campus with trees and plants                | 14-16    |
| 3.         | Audit report extract                                    | 39       |
| 4.         | Bills of procurement of Medicinal Plants                | 17-38    |
| 5.         | Photos of Placards of Ban on Single Use Plastics        | 8-9      |