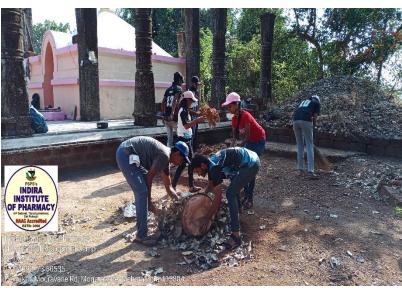

### **DVV Query**

HEI to provide supporting documents for clean and green campus initiatives and beyond the campus environmental promotion activities The HEI to provide Geo-tagged photographs in support of its claim of Landscaping campus with trees and plants implementation initiative. HEI may provide any other supporting document. The HEI To Provide the budget extract of audited statement specifically towards expenditure on green initiatives and waste management duly certified by chartered accountant and/or Finance Officer. Supporting attested photographs/ invoice (attested) to be provided. HEI to provide photographs of notices and placard (notice installed in a public place, like a small card, sign, or plaque. It can be attached to or hung from a vehicle or building to indicate information) on the campus or a circular by the HEI banning use if single use plastic.

### **DVV Response**

Please find below supporting documents for clean and green campus initiatives and beyond campus environmental promotion activities. Also, geotagged photos of landscaping campus with trees and plants attached. Audit report extract attached to support the claim of expenditure incurred for green initiative. Photos of bills of procurement of medicinal plants and medicinal plant garden attached. Photos of placards related to ban of single use plastic are attached.