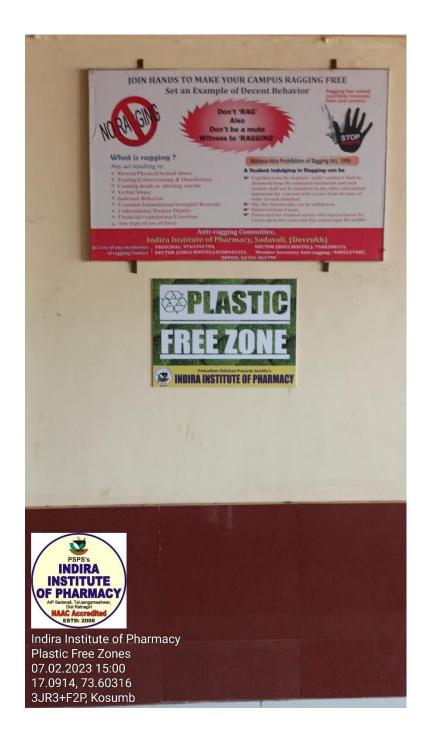

### **DVV Query**

HEI to provide supporting documents for clean and green campus initiatives and beyond the campus environmental promotion activities The HEI to provide Geo-tagged photographs in support of its claim of Landscaping campus with trees and plants implementation initiative. HEI may provide any other supporting document. The HEI To Provide the budget extract of audited statement specifically towards expenditure on green initiatives and waste management duly certified by chartered accountant and/or Finance Officer. Supporting attested photographs/ invoice (attested) to be provided. HEI to provide photographs of notices and placard (notice installed in a public place, like a small card, sign, or plaque. It can be attached to or hung from a vehicle or building to indicate information) on the campus or a circular by the HEI banning use if single use plastic.

### **DVV Response**

Please find below supporting documents for clean and green campus initiatives and beyond campus environmental promotion activities. Also, geotagged photos of landscaping campus with trees and plants attached. Audit report extract attached to support the claim of expenditure incurred for green initiative. Photos of bills of procurement of medicinal plants and medicinal plant garden attached. Photos of placards related to ban of single use plastic are attached.

### **Index**

| Sr.<br>No. | Particulars                                             | Page No. |
|------------|---------------------------------------------------------|----------|
| 1.         | Clean and green initiatives on campus and beyond campus | 12-14    |
| 2.         | Landscaping campus with trees and plants                | 14-16    |
| 3.         | Audit report extract                                    | 39       |
| 4.         | Bills of procurement of Medicinal Plants                | 17-38    |
| 5.         | Photos of Placards of Ban on Single Use Plastics        | 8-9      |