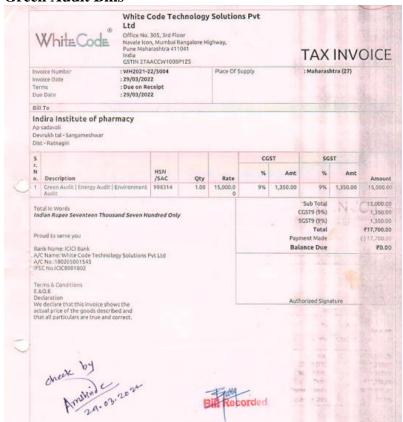

#### **Green Audit Bills**

A/P. Sadavali (Devrukh)
Tal: Sangameshwar,
Dist: Ratnagiri-415804
(Maharashtra)
Phone: 02354-241799
Fax: 02354-241499
E-Mail: info@iip.ind.in
Web: www.iip.ind.in
NAAC Accredited